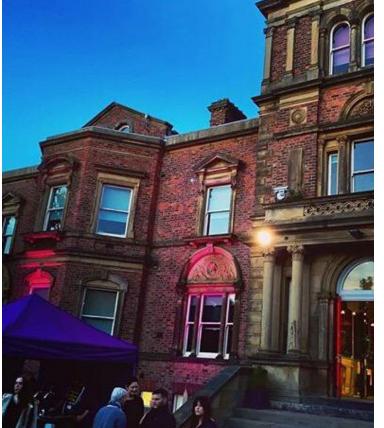

## **Welcome to Blackburne House**

Our magnificent Grade II listed building, located between Liverpool's two famous cathedrals in the heart of the Georgian Quarter provides a beautiful location for filming and photoshoots. Only 10 minutes walk from the city centre the building is easily accessible by bus, train or car and can easily reached from all major routes into Liverpool. It also boasts an onsite 41 space car parking facility.

Dating back to 1744, Blackburne House retains its original charm and style, offering a venue with a difference. We offer a range of tailored services with rooms accommodating up to 150 people, all of which are complemented by the locally sourced and freshly produced menu options from our very own Bistro kitchens.